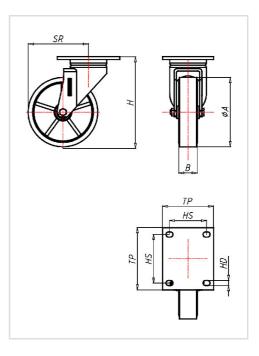

| Swivel castor                                           | Wheel- $\varnothing$ A x width B mm: 300x70 |
|---------------------------------------------------------|---------------------------------------------|
| Load Capacity kg:                                       | 1800                                        |
| Load capacity tested according to EN 12530 and EN 12527 |                                             |
| Overall height H mm:                                    | 350                                         |
| Dimension of top plate TP                               | 200x160                                     |
| mm:                                                     |                                             |
| Hole spacing HS mm:                                     | 160x120                                     |
| Hole-Ø HD mm:                                           | 15                                          |
| Swivel radius SR mm:                                    | 249                                         |
| Wheel bearing:                                          | Ball bearing                                |