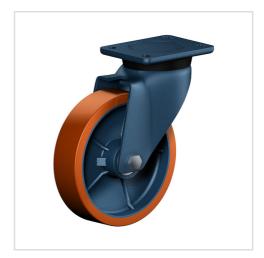

## Product data sheet Swivel castor ED 300 ZK

Extra Heavy Duty Series ED - Wheel Z

#### Wheel

Tread: Cast polyurethane, 95±3 Shore A

Wheel centre, Cast-iron - painted

#### Fork

For applications where a super strong and durable caster is required, one tapered roller and one axial ball bearing, dust protection ring, very strong integrated Kingpin, locked nut, grease nipple, wheel axle bolted, finish - painted

| Swivel castor                                           | Wheel- $\varnothing$ A x width B mm: 300x70 |
|---------------------------------------------------------|---------------------------------------------|
| Load Capacity kg:                                       | 1800                                        |
| Load capacity tested according to EN 12530 and EN 12527 |                                             |
| Overall height H mm:                                    | 350                                         |
| Dimension of top plate TP                               | 200x160                                     |
| mm:                                                     |                                             |
| Hole spacing HS mm:                                     | 160x120                                     |
| Hole-Ø HD mm:                                           | 15                                          |
| Swivel radius SR mm:                                    | 249                                         |
| Wheel bearing:                                          | Ball bearing                                |